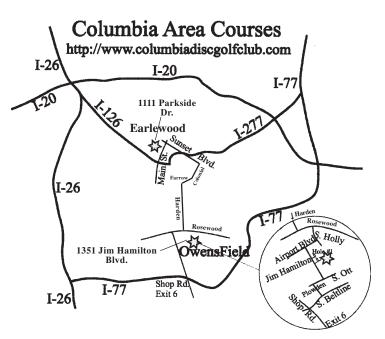

### **TOURNAMENT SCHEDULE**

SATURDAY MORNING - EARLEWOOD PARK9:00Registration Ends/Players' Meeting9:30First Round TeeLUNCH

SATURDAY AFTERNOON - OWENS FIELD Second Round Tee TBA

SUNDAY MORNING - OWENS FIELD 9:00 Third Round Tee LUNCH

**SUNDAY AFTERNOON - EARLEWOOD PARK** Fourth Round Tee TBA

Due to ongoing construction at Earlewood Park, some adaptations may be necessary. For these changes and other info, please go online at http://www.columbiadiscgolfclub.com. Also, juniors will play from <u>SHORTER TEES</u> at Owens Field.